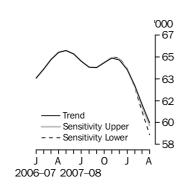

### **Number of dwelling commitme**

Owner occupied housing

#### INVESTMENT HOUSING - TOTAL

Number of Owner
Occupied Dwellings
Financed

The number of owner occupied housing commitments (seasonally adjusted) decreased by 3.0% (down 1,762) in April 2008 compared with March 2008, following a revised decrease of 5.7% in March 2008. Decreases were recorded in purchase of established dwellings excluding refinancing (down 2,370, 7.1%) and purchase of new dwellings (down 26, 1.3%), while increases were recorded for refinancing of established dwellings (up 550, 2.9%) and construction of dwellings (up 84, 1.8%). The number of owner occupied housing commitments (trend) decreased 2.5% in April 2008.