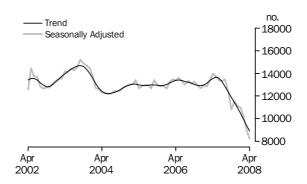

#### INVESTMENT HOUSING - TOTAL

Number of Owner
Occupied Dwellings
Financed

The number of owner occupied housing commitments (seasonally adjusted) decreased by 3.0% (down 1,762) in April 2008 compared with March 2008, following a revised decrease of 5.7% in March 2008. Decreases were recorded in purchase of established dwellings excluding refinancing (down 2,370, 7.1%) and purchase of new dwellings (down 26, 1.3%), while increases were recorded for refinancing of established dwellings (up 550, 2.9%) and construction of dwellings (up 84, 1.8%). The number of owner occupied housing commitments (trend) decreased 2.5% in April 2008.

Number of Owner
Occupied Dwellings
Financed Excluding
Refinancing

The number of owner occupied housing commitments excluding refinancing (seasonally adjusted) decreased by 5.8% in April 2008 compared with March 2008, following a revised decrease of 5.4% in March 2008. The trend fell 3.3% in April 2008, the tenth consecutive monthly decrease.