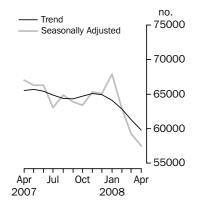

### **Number of dwelling commitme**

Owner occupied housing

#### INVESTMENT HOUSING - TOTAL

Number of Owner
Occupied Dwellings
Financed

The number of owner occupied housing commitments (seasonally adjusted) decreased by 3.0% (down 1,762) in April 2008 compared with March 2008, following a revised decrease of 5.7% in March 2008. Decreases were recorded in purchase of established dwellings excluding refinancing (down 2,370, 7.1%) and purchase of new dwellings (down 26, 1.3%), while increases were recorded for refinancing of established dwellings (up 550, 2.9%) and construction of dwellings (up 84, 1.8%). The number of owner occupied housing commitments (trend) decreased 2.5% in April 2008.

The number of owner occupied housing commitments (seasonally adjusted) decreased in April 2008 compared with March 2008 in New South Wales (down 964, 5.4%), Western Australia (down 700, 9.3%), Victoria (down 446, 3.0%), Queensland (down 193, 1.6%), the Australian Capital Territory (down 66, 8.0%) and Tasmania (down 18, 1.4%) while increases were recorded in South Australia (up 126, 2.7%) and the Northern Territory (up 54, 13.7%). The trend estimates decreased in all states and territories.

In original terms, the number of first home buyer commitments as a percentage of total owner occupied housing finance commitments increased from 16.4% in March 2008 to 16.9% in April 2008. The number of fixed rate loan commitments as a percentage of total

Number of Owner
Occupied Dwellings
Financed continued

owner occupied housing finance commitments fell from 23.9% in March 2008 to 17.5% in April 2008. The average loan size for owner occupied housing commitments rose from \$233,500 in March 2008 to \$236,900 in April 2008.

Number of Owner
Occupied Dwellings
Financed Excluding
Refinancing

The number of owner occupied housing commitments excluding refinancing (seasonally adjusted) decreased by 5.8% in April 2008 compared with March 2008, following a revised decrease of 5.4% in March 2008. The trend fell 3.3% in April 2008, the tenth consecutive monthly decrease.