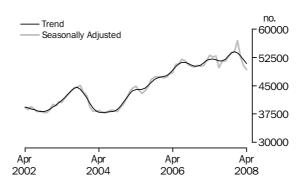

### **Number of dwelling commitme**

Owner occupied housing

#### INVESTMENT HOUSING - TOTAL

Number of Owner
Occupied Dwellings
Financed

The number of owner occupied housing commitments (seasonally adjusted) decreased by 3.0% (down 1,762) in April 2008 compared with March 2008, following a revised decrease of 5.7% in March 2008. Decreases were recorded in purchase of established dwellings excluding refinancing (down 2,370, 7.1%) and purchase of new dwellings (down 26, 1.3%), while increases were recorded for refinancing of established dwellings (up 550, 2.9%) and construction of dwellings (up 84, 1.8%). The number of owner occupied housing commitments (trend) decreased 2.5% in April 2008.

The number of owner occupied housing commitments (seasonally adjusted) decreased in April 2008 compared with March 2008 in New South Wales (down 964, 5.4%), Western Australia (down 700, 9.3%), Victoria (down 446, 3.0%), Queensland (down 193, 1.6%), the Australian Capital Territory (down 66, 8.0%) and Tasmania (down 18, 1.4%) while increases were recorded in South Australia (up 126, 2.7%) and the Northern Territory (up 54, 13.7%). The trend estimates decreased in all states and territories.