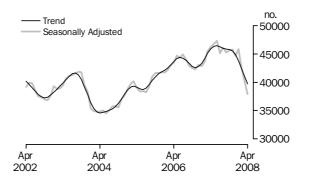

## Value of dwelling commitment

### SUMMARY OF FINDINGS

DWELLINGS FINANCED

Value of Dwellings

Financed

The total value of dwelling commitments excluding alterations and additions (seasonally adjusted) decreased 3.0% in April 2008 compared with March 2008. The trend series for total value of dwelling finance commitments excluding alterations and additions decreased by 2.7% in April 2008.

The total value of owner occupied housing commitments (seasonally adjusted) fell by 4.9% (down \$686m) in April 2008, following a revised decrease of 4.5% in March 2008. The decrease this month was due to falls in purchase of established dwellings excluding refinancing (down \$528m, 6.3%) and refinancing of established dwellings (down \$224m, 5.4%), while increases were recorded in construction of dwellings (up \$64m, 5.8%) and purchase of new dwellings (up \$2m, 0.5%), The trend series in the value of owner occupied commitments decreased by 2.7% in April 2008.