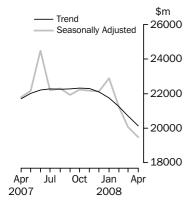

## Value of dwelling commitment

### SUMMARY OF FINDINGS

DWELLINGS FINANCED

Value of Dwellings

Financed

The total value of dwelling commitments excluding alterations and additions (seasonally adjusted) decreased 3.0% in April 2008 compared with March 2008. The trend series for total value of dwelling finance commitments excluding alterations and additions decreased by 2.7% in April 2008.

The total value of owner occupied housing commitments (seasonally adjusted) fell by 4.9% (down \$686m) in April 2008, following a revised decrease of 4.5% in March 2008. The decrease this month was due to falls in purchase of established dwellings excluding refinancing (down \$528m, 6.3%) and refinancing of established dwellings (down \$224m, 5.4%), while increases were recorded in construction of dwellings (up \$64m, 5.8%) and purchase of new dwellings (up \$2m, 0.5%), The trend series in the value of owner occupied commitments decreased by 2.7% in April 2008.

The total value of investment housing commitments (seasonally adjusted) increased by 1.4% (up \$86m) in April 2008 compared with March 2008, following a revised decrease of 7.9% in March 2008. The increase this month was due to increases in construction of dwellings for rent or resale (up \$150m, 34.2%) and purchase of dwellings by others for rent or resale (up \$35m, 5.0%), while purchase of dwellings by individuals for rent or resale fell (down \$98m, 2.0%). The trend series for the total value of investment housing commitments decreased by 2.7% in April 2008.