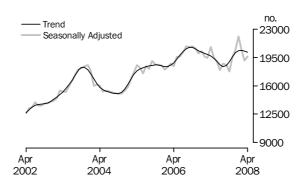

## Value of dwelling commitment

### SUMMARY OF FINDINGS

DWELLINGS FINANCED

Value of Dwellings

Financed

The total value of dwelling commitments excluding alterations and additions (seasonally adjusted) decreased 3.0% in April 2008 compared with March 2008. The trend series for total value of dwelling finance commitments excluding alterations and additions decreased by 2.7% in April 2008.

The total value of owner occupied housing commitments (seasonally adjusted) fell by 4.9% (down \$686m) in April 2008, following a revised decrease of 4.5% in March 2008. The decrease this month was due to falls in purchase of established dwellings excluding refinancing (down \$528m, 6.3%) and refinancing of established dwellings (down \$224m, 5.4%), while increases were recorded in construction of dwellings (up \$64m, 5.8%) and purchase of new dwellings (up \$2m, 0.5%), The trend series in the value of owner occupied commitments decreased by 2.7% in April 2008.